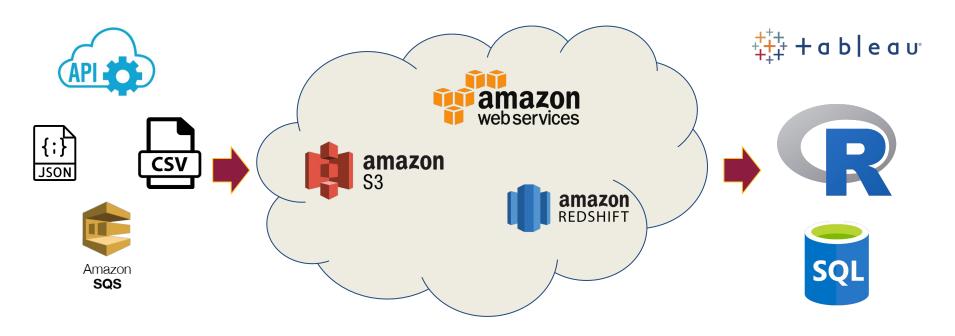

Click to jump to 'pull' dash







#### **Course Scatter Plot**

- Delve into key courses
- Look at students by:
  - Current course grade
  - Time spent in Canvas
- Use filters to get desired list for student outreach







#### **An Intervention Framework**

Information

What is the useful information you are providing?

Individual

Who will benefit from having this information?

Intervention

What is the intervention?

# **Parting Thoughts**

- Use data to complement human decision-making
- Technology side (AWS, Tableau...) small, knowledgeable team
- Litmus test does this tool make you a better Coach?

## **Thank You!**



# Mike Sharkey

**Director of Analytics** 

**ASU, University Technology Office** 

msharke1@asu.edu

## **Back pocket slides**



## **High Level Architecture**





#### The Data Team