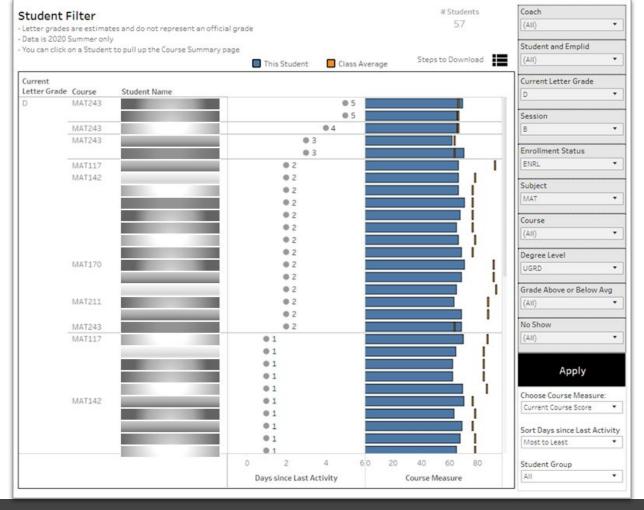

# **Activity Filter**

- Look for characteristics
  - Current course grade
  - Term/session
  - Subject/course
- Sort by last activity date
- Click to jump to 'pull' dash