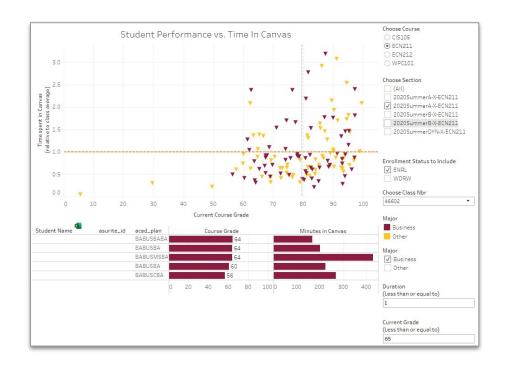

#### **Course Scatter Plot**

- Delve into key courses
- Look at students by:
  - Current course grade
  - Time spent in Canvas
- Use filters to get desired list for student outreach