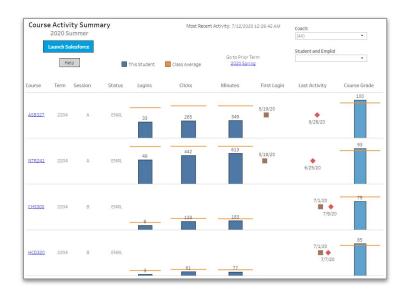

# **Examples - Leveraging Canvas Data**

- "Pull"
  - Activity Summary
  - Gradebook Overview

I'm a Success Coach meeting with Student later today. Let me **pull** up information on Student so I have context for our conversation.

# **Activity Summary**

- Bird's-eye view of current courses
- Activity/grades; relative to class
  - Logins, clicks, minutes
  - Course grade
- All courses in current term