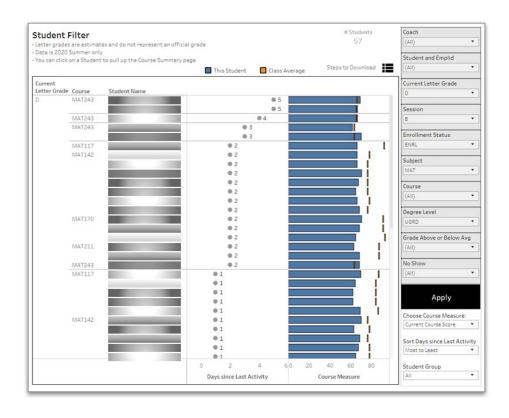

- "Push"
  - Activity Filter
  - Course Scatter Plot

I'm responsible for student success in my department. I want to use a dashboard to proactively **push** data to me on students who might need help.

# **Activity Filter**

- Look for characteristics
  - Current course grade
  - Term/session
  - Subject/course
- Sort by last activity date
- Click to jump to 'pull' dash

#### **Course Scatter Plot**

- Delve into key courses
- Look at students by:
  - Current course grade
  - Time spent in Canvas
- Use filters to get desired list for student outreach