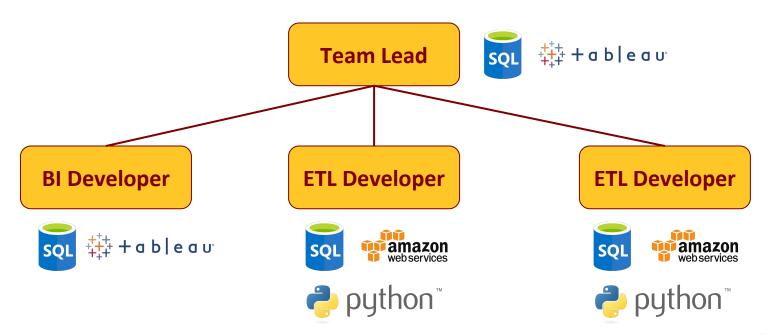

dash







#### **Course Scatter Plot**

- Delve into key courses
- Look at students by:
  - Current course grade
  - Time spent in Canvas
- Use filters to get desired list for student outreach







#### **An Intervention Framework**

Information

What is the useful information you are providing?

Individual

Who will benefit from having this information?

Intervention

What is the intervention?

# **Parting Thoughts**

- Use data to complement human decision-making
- Technology side (AWS, Tableau...) small, knowledgeable team
- Litmus test does this tool make you a better Coach?

## **Thank You!**



# Mike Sharkey

**Director of Analytics** 

**ASU, University Technology Office** 

msharke1@asu.edu

## **Back pocket slides**



## **High Level Architecture**





#### The Data Team