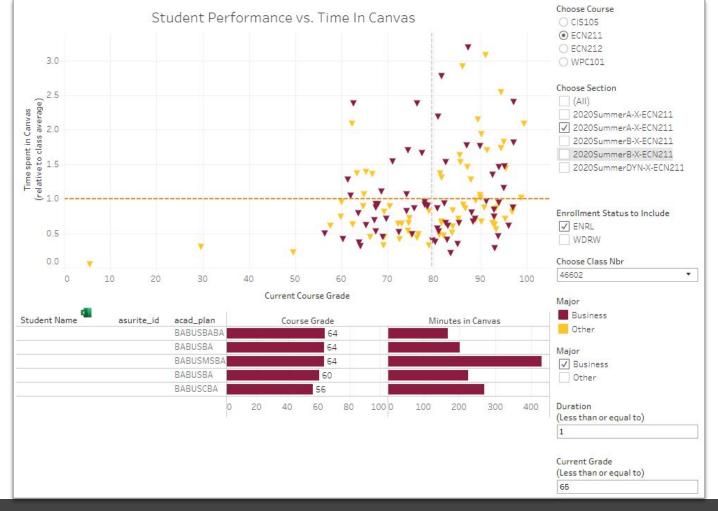

#### **Course Scatter Plot**

- Delve into key courses
- Look at students by:
  - Current course grade
  - Time spent in Canvas
- Use filters to get desired list for student outreach