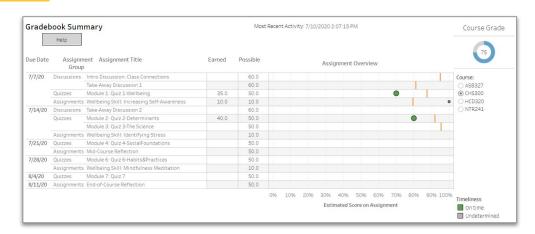

#### **Gradebook Overview**

- Entire Gradebook view
  - Assignments
  - Due dates
  - Points possible
- Completed assignments
  - Score (relative to others)
  - Submission timeliness

**Gradebook Summary** Most Recent Activity: 7/10/2020 2:07:15 PM Course Grade Help Assignment Assignment Title Possible Due Date Earned Assignment Overview Group Discussions Intro Discussion: Class Connections 60.0 7/7/20 Course: Take-Away Discussion 1 60.0 ASB327 Ouizzes Module 1: Quiz 1-Wellbeing 35.0 50.0 CHS300 Assignments Wellbeing Skill: Increasing Self-Awareness 10.0 ○ HCD320 10.0 O NTR241 Discussions Take-Away Discussion 2 60.0 7/14/20 Module 2: Quiz 2-Determinants 40.0 50.0 Quizzes Module 3: Quiz 3-The Science 50.0 Assignments Wellbeing Skill: Identifying Stress 10.0 7/21/20 Quizzes Module 4: Quiz 4-SocialFoundations 50.0 Assignments Mid-Course Reflection 50.0 7/28/20 Ouizzes Module 6: Ouiz 6-Habits&Practices 50.0 Assignments Wellbeing Skill: Mindfulness Meditation 10.0 8/4/20 Module 7: Quiz 7 50.0 Quizzes 8/11/20 Assignments End-of-Course Reflection 50.0 096 8096 90% 100% 1096 7096 **Timeliness** Estimated Score on Assignment On time