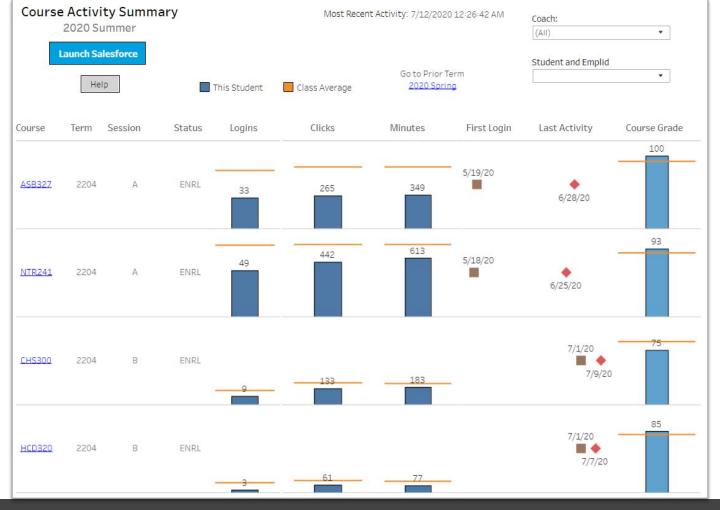

# **Examples - Leveraging Canvas Data**

- "Pull"
  - Activity Summary
  - Gradebook Overview

I'm a Success Coach meeting with Student later today. Let me **pull** up information on Student so I have context for our conversation.

# **Activity Summary**

- Bird's-eye view of current courses
- Activity/grades; relative to class
  - Logins, clicks, minutes
  - Course grade
- All courses in current term